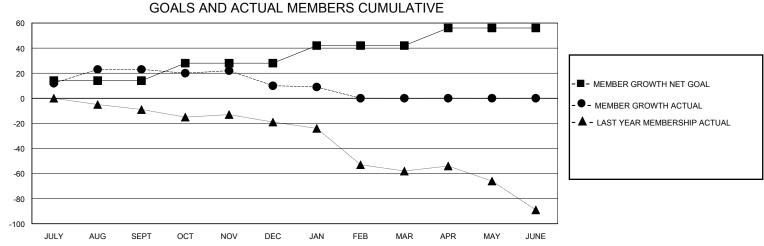

## District 201V14

Results as of: 2/29/2024

| GMT:                  |               | GMT CA    |               |                       |                         |                         |                                                    |  |
|-----------------------|---------------|-----------|---------------|-----------------------|-------------------------|-------------------------|----------------------------------------------------|--|
|                       | Club          | s         |               | Members               |                         |                         |                                                    |  |
| RESULTS FOR 2023-2024 |               |           |               | RESULTS FOR 2023-2024 |                         |                         |                                                    |  |
| QUARTER               | NEW CLUB GOAL | NEW CLUBS | DROPPED CLUBS | QUARTER MEN           | MBER GROWTH NET<br>GOAL | MEMBER GROWTH<br>ACTUAL | DROPPED<br>MEMBERS ACTUAL<br>(including transfers) |  |
| JULY/AUG/SEPT         | 0             | 0         | 1             | JULY/AUG/SEPT         | 14                      | 57                      | 23                                                 |  |
| OCT/NOV/DEC           | 0             | 0         | 0             | OCT/NOV/DEC           | 14                      | 16                      | 25                                                 |  |
| JAN/FEB/MAR           | 1             | 0         | 0             | JAN/FEB/MAR           | 14                      | 7                       | 16                                                 |  |
| APR/MAY/JUNE          | 1             | 0         | 0             | APR/MAY/JUNE          | 14                      | 0                       | 0                                                  |  |